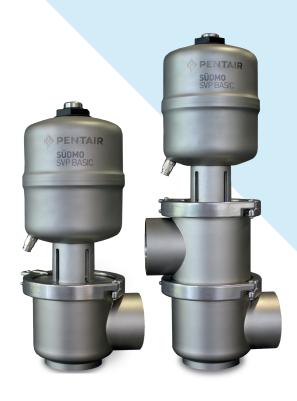

# THE SÜDMO VALVE RANGE SVP BASIC SINGLE SEAT VALVES

### SOLUTION

Pentair Südmo developed the SVP Basic Single Seat Valve range as a perfect solution for these market requirements. The SVP Basic range offers cost efficiency, flexibility, and meets the latest hygienic standards for the food, beverage and dairy industries. This is achieved through standardization and a clear range of options.

### **CUSTOMER BENEFITS**

- Attractive price level
- · Sophisticated packaging solution
- Compact and light weight design